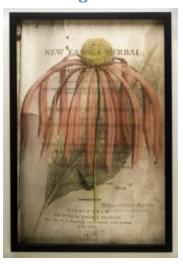

## Also at High Point: Art on Lucite, Steel, Furniture, Headboards

The Elizabeth Lucas Company produces many originals and limited series artwork as well. For example, show attendees will see the latest print medium: artwork rendered on Lucite (like "Rudbeckia", left).

"Honestly, pictures don't do the Lucite pieces justice," said Scott Lucas, co-owner. "With Lucite, we can stack layers of art on top of one another. The image is sharp, but it blends with the background. It's three-dimensional art on your wall. You'll have to come see them for yourself!"