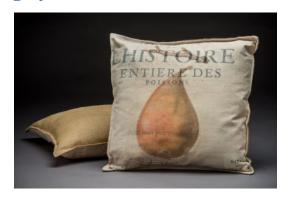

### **New Down Pillows with Elizabeth Lucas Original Imagery**

The latest pillows feature a selection of original Elizabeth Lucas artwork, such as "Pear 2" (right). These pillows are made with multiple layers of cotton, and down infill. Canvas backing keeps them soft and upright for years. They are exactly the same quality as currently-carried art pillows...but priced at only \$75.